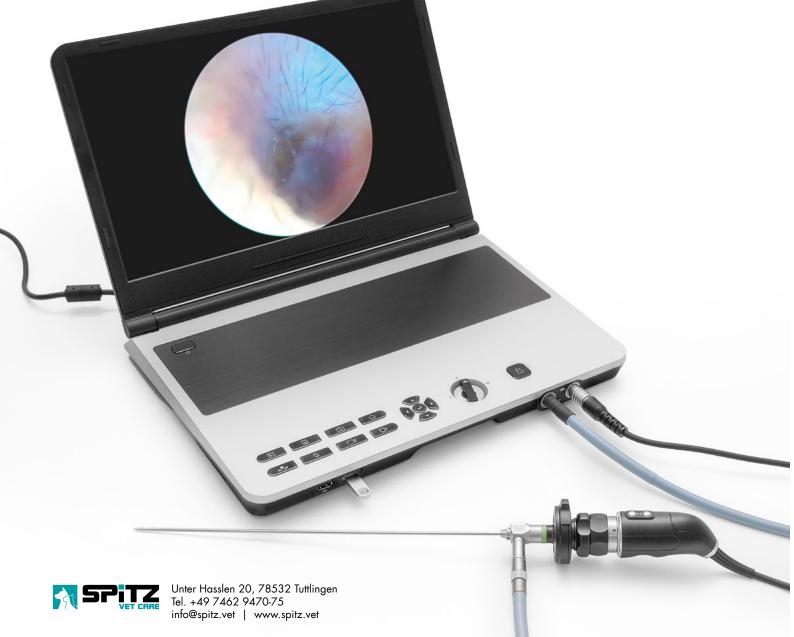

FULL HD diagnostic and endoscopic set

## The all-in-one-system.

Universal and flexible "All in One Solution" for diagnostics and endoscopic therapy. The complete system can be easily transported, intuitively set up and used. The ultra-high resolution monitor and FullHD camera produce a high-quality image and the 60W equivalent light source provides good illumination.

- 4K HD 17.3" monitor
- LED Light Source, 60W equivalentDisinfectable FullHD camera with zoom adapter
- Endoscopic platform with video and image recorder and network connection
- Resolution: 1920 x 1080

## 300-490-001 **ALL IN ONE FULL HD SYSTEM**

consisting of:

- А Camera head, Full HD
- В TV-Adapter, f1.4 to f3.5
- С Light guide cable with adapter
- Laptop with software, LED Light source D
- Е Suitcase