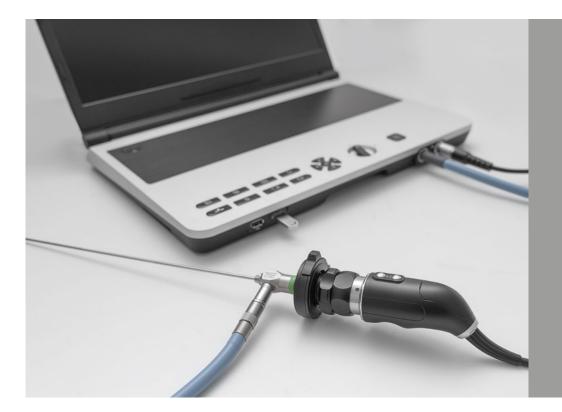

FULL HD diagnostic and endoscopic set

## The all-in-one-system.

Universal and flexible "All in One Solution" for diagnostics and endoscopic therapy. The complete system can be easily transported, intuitively set up and used. The ultra-high resolution monitor and FullHD camera produce a high-quality image and the 60W equivalent light source provides good illumination.

- 4K HD 17.3" monitor
- LED Light Source, 60W equivalentDisinfectable FullHD camera with zoom adapter
- Endoscopic platform with video and image recorder and network connection
- Resolution: 1920 x 1080

## 300-490-001 **ALL IN ONE FULL HD SYSTEM**

consisting of:

- А Camera head, Full HD
- В TV-Adapter, f1.4 to f3.5
- С Light guide cable with adapter
- Laptop with software, LED Light source D
- Е Suitcase