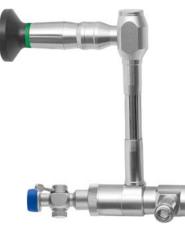

### FULL HD OPERATING LAPAROSCOPES

For 11mm trocar systems and single puncture, 6mm instrument channel

 $\mathbf{0}^{\circ}$  direction of view

Parallel eye piece 270mm length

300-099-006

Stopcock with 6mm instrument channel for 300-099-006 300-099-500 and 300-099-106 (included)

Ø 10 mm

Lateral eye piece 270mm length

300-099-106