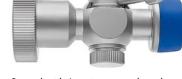

### FULL HD OPERATING LAPAROSCOPES

For 11mm trocar systems and single puncture, 6mm instrument channel

 $\mathbf{0}^{\circ}$  direction of view

Parallel eye piece 270mm length

300-099-006

Stopcock with 6mm instrument channel for 300-099-006 300-099-500 and 300-099-106 (included)