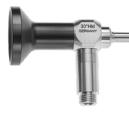

### FULL HD OPERATING LAPAROSCOPES

For 11mm trocar systems and single puncture, 6mm instrument channel

 $\mathbf{0}^{\circ}$  direction of view

Parallel eye piece 270mm length

300-099-006

Stopcock with 6mm instrument channel for 300-099-006 300-099-500 and 300-099-106 (included)