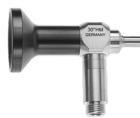

#### $30^{\circ}$ direction of view

| 330mm working length<br>405mm overall length | 300-100-430* |
|----------------------------------------------|--------------|
| 450mm working length<br>532mm overall length | 300-200-430  |